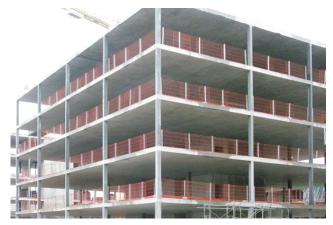

# The project

The Zeughaus PPP AG, newly founded by the competition winners Marti Generalunternehmung AG Bern and BAM Deutschland AG for this project, was commissioned by the canton to demolish the existing buildings and to construct buildings on the site for the cantonal police, the regional and juvenile court, the tax administration, and the central administration. Also the regional prison, the public prosecutor's office and the road inspectorate / civil engineering office with work yard were built. The entire development was certified Minergie- P- ECO. The administrative buildings were constructed as reinforced concrete skeleton structures. For the facades, elements in timber frame construction were placed in front of the supporting structure in concrete. The assignment for Timbatec was to develop suitable details and to verify the statics for the connections at floor transitions.

# The construction

The main part of Timbatec's work on this project was the design. This included the issuance of plans with measurement of individual elements, control, threshold and facade plans based on the 3D model.