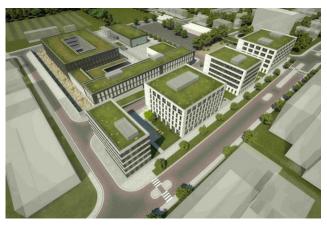

# New construction of the cantonal administration building, Burgdorf

2011

The new Neumatt Cantonal Administration Center was built on the former armory site in Burgdorf. A large-volume building with high requirements for sustainable construction.

# The project

The Zeughaus PPP AG, newly founded by the competition winners Marti Generalunternehmung AG Bern and BAM Deutschland AG for this project, was commissioned by the canton to demolish the existing buildings and to construct buildings on the site for the cantonal police, the regional and juvenile court, the tax administration, and the central administration. Also the regional prison, the public prosecutor's office and the road inspectorate / civil engineering office with work yard were built. The entire development was certified Minergie- P- ECO. The administrative buildings were constructed as reinforced concrete skeleton structures. For the facades, elements in timber frame construction were placed in front of the supporting structure in concrete. The assignment for Timbatec was to develop suitable details and to verify the statics for the connections at floor transitions.