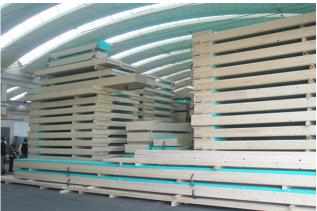

# The construction

The main part of Timbatec's work on this project was the design. This included the issuance of plans with measurement of individual elements, control, threshold and facade plans based on the 3D model.

## **Construction Data**

- Elements in timber frame 642 pcs.
- Timbatec plans 216 pcs.
- Structural timber 426m<sup>3</sup>
- gypsum fiberboards 6`360m²
- OSB boards 5`600m<sup>2</sup>