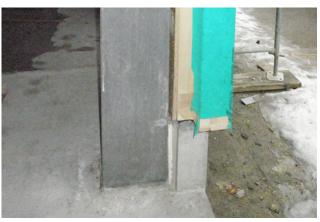

# The challenge

A special angle had to be designed, which had to meet the following conditions: Fixing to concrete slab with at least 2 anchor bolts despite reinforcement Supporting the element of the upper floor. Support of the element of the lower floor Absorption of movements in the concrete (shrinkage, swelling) without loading the lower element. Dissipation of wind forces into the concrete slab.

Base connection

Visualization