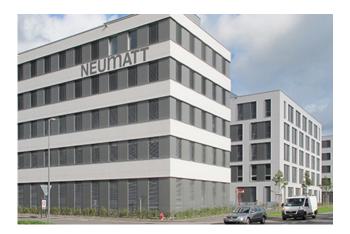

# New construction of the cantonal administration building, Burgdorf

2011

The new Neumatt Cantonal Administration Center was built on the former armory site in Burgdorf. A large-volume building with high requirements for sustainable construction.

# The project

The Zeughaus PPP AG, newly founded by the competition winners Marti Generalunternehmung AG Bern and BAM Deutschland AG for this project, was commissioned by the canton to demolish the existing buildings and to construct buildings on the site for the cantonal police, the regional and juvenile court, the tax administration, and the central administration. Also the regional prison, the public prosecutor's office and the road inspectorate / civil engineering office with work yard were built. The entire development was certified Minergie- P- ECO. The administrative buildings were constructed as reinforced concrete skeleton structures. For the facades, elements in timber frame construction were placed in front of the supporting structure in concrete. The assignment for Timbatec was to develop suitable details and to verify the statics for the connections at floor transitions.